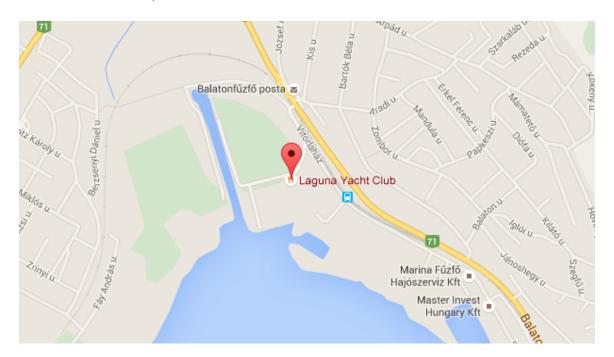

# **12. VENUE**

8175 Balatonfűzfő, Vitorlaház utca 1-3. / Laguna Yacht Club

GPS: 47.061652, 18.040337