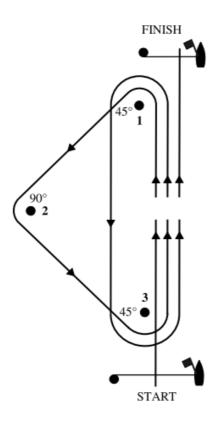

### **7 THE COURSE**

The courses to be sailed will be as follows:

Long distance stable point's course

# A Windward-Leeward-Triangle Course

Start - 1 - 2 - 3 - 1 - 3 - Finish

Options for this course include

- (1) increasing or decreasing the number of laps,
- (2) deleting the last windward leg,
- (3) varying the interior angles of the triangle (45°-90°-45° and 60°-60°-60° are common),
- (4) using a gate instead of a leeward mark for downwind legs,
- (5) using an offset mark at the beginning of downwind legs, and
- (6) using the leeward and windward marks as starting and finishing marks.

#### Windward -Leeward course

This course may be sailed twice, depending of the instructions during skippers meeting.