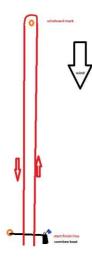

### **7 THE COURSE**

The courses to be sailed will be as follows:

Long distance stable point's course

# A Windward-Leeward-Triangle Course

Start - 1 - 2 - 3 - 1 - 3 - Finish

Options for this course include

- (1) increasing or decreasing the number of laps,
- (2) deleting the last windward leg,
- (3) varying the interior angles of the triangle (45°-90°-45° and 60°-60°-60° are common),
- (4) using a gate instead of a leeward mark for downwind legs,
- (5) using an offset mark at the beginning of downwind legs, and
- (6) using the leeward and windward marks as starting and finishing marks.

#### Windward -Leeward course

This course may be sailed twice, depending of the instructions during skippers meeting.