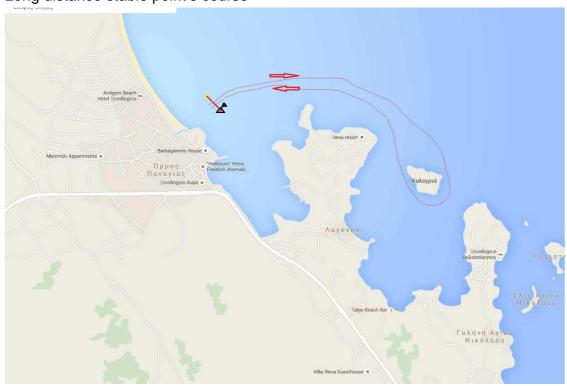

# <u>6 VENUE</u>

Attachments A and B show the location of the racing areas.

## **RACE AREA**