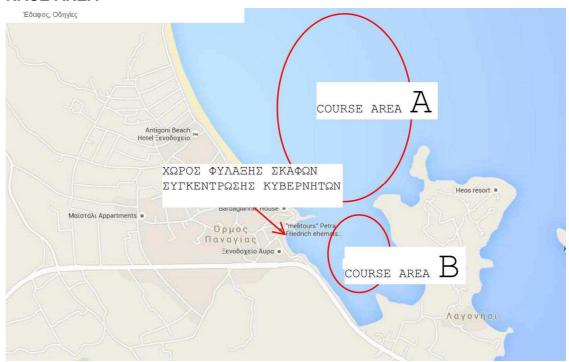

# <u>6 VENUE</u>

Attachments A and B show the location of the racing areas.

## **RACE AREA**