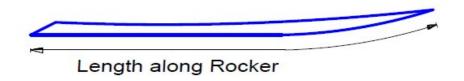

| Board Brand                                                       |                                                 |
|-------------------------------------------------------------------|-------------------------------------------------|
| Model                                                             | Year:                                           |
| Measurements for the board should be taken as shown in the diagra | ams: (please include manufacturer's tolerances) |

| ITEM                  | MEASUREMENT in Millimetres |
|-----------------------|----------------------------|
| Length - along rocker |                            |
| Width - maximum       |                            |
| Fin box slot (a)      |                            |
| Fin box slot (b)      |                            |
| Centreboard slot (a)  |                            |
| Centreboard slot (b)  |                            |
| Mast Track slot (a)   |                            |
| Mast Track slot (b)   |                            |

#### **Width Measurements**

The maximum width is taken at the start. Take the width measurements at 100mm intervals along the whole board length as shown below.