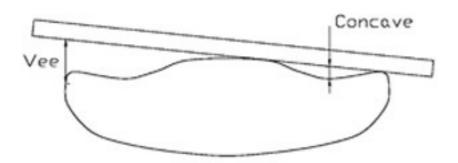

#### **Vee and Concave**

The vee and concave measurements are taken using a straight edge laid across the hull.