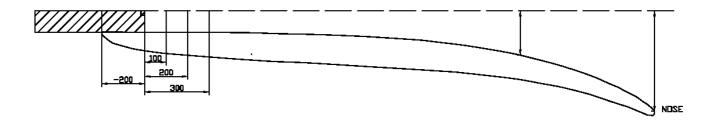

**BOARD DECLARATION** - Builders are to submit detailed dimensions of their board on the **Hull Check Sheet** as follows:

With the bottom uppermost, mark off the hull at 100mm intervals, starting 200mm from the tail/ transom. Then, set up a spirit level laser pointing down the length of the board, with the beam starting at the '0' station, 200mm from the tail. Then measure at each station vertically to find the rocker measurements. Please enter on the 'hull check' Excel spread sheet. Correct the dimension to allow for the height of your reference beam above the hull at station 0. The Excel spread sheet shows 27mm as an example.