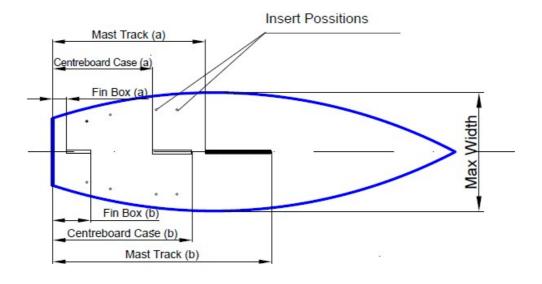

| Board Brand                                                       |                                                 |
|-------------------------------------------------------------------|-------------------------------------------------|
| Model                                                             | Year:                                           |
| Measurements for the board should be taken as shown in the diagra | ams: (please include manufacturer's tolerances) |

| ITEM                  | MEASUREMENT in Millimetres |
|-----------------------|----------------------------|
| Length - along rocker |                            |
| Width - maximum       |                            |
| Fin box slot (a)      |                            |
| Fin box slot (b)      |                            |
| Centreboard slot (a)  |                            |
| Centreboard slot (b)  |                            |
| Mast Track slot (a)   |                            |
| Mast Track slot (b)   |                            |