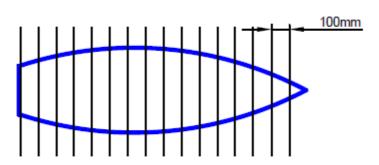

#### **Width Measurements**

The maximum width is taken at the start. Take the width measurements at 100mm intervals along the whole board length as shown below.